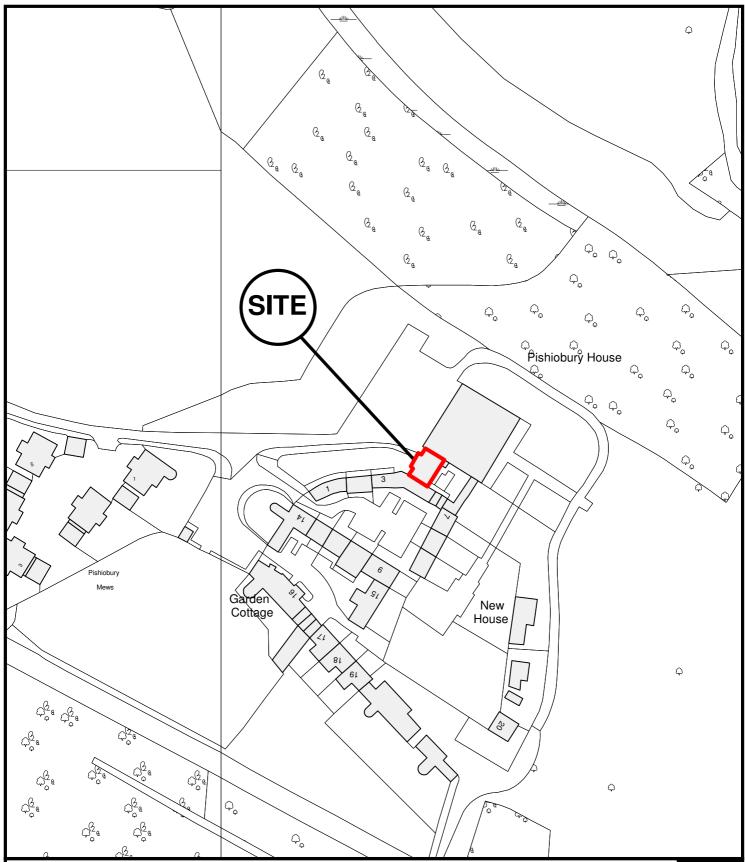

East Herts Council Wallfields Pegs Lane Hertford SG13 8EQ Tel: 01279 655261 Address: Annex at Pishiobury House, Pishiobury Drive, Sawbridgeworth, Herts, CM21 0AF Reference: 3/11/0658/FP Scale: 1:1250 O.S Sheet: TL4813 Date of Print: 3 June 2011